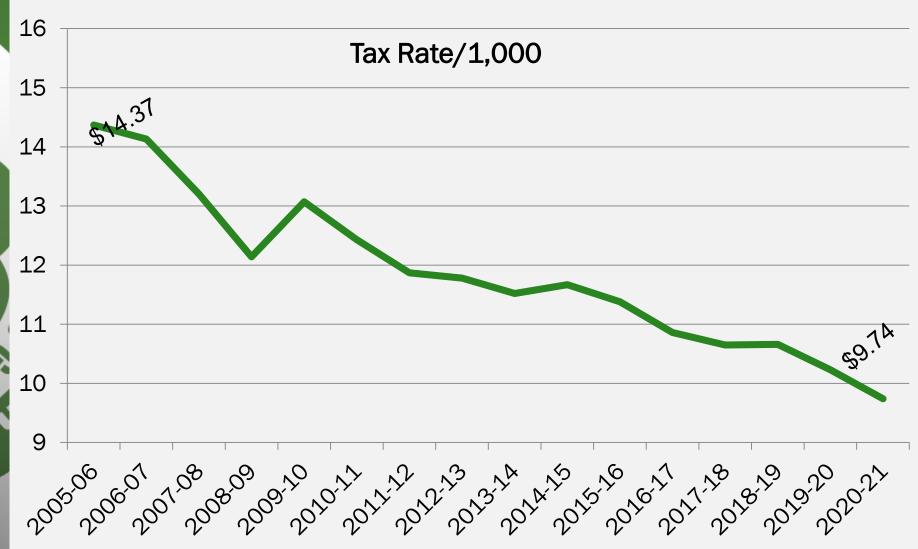

# -4.5% Tax Levy Decrease

- ◆There will be a -4.5% decrease in the tax levy for the 2020-21 school year
- ◆Tax Levy will be \$1,977,111
- ◆Estimated Tax Rate is \$9.74/\$1,000 of assessed home value
- ◆ Average home owner with assessed home value of approximately \$50,000 will pay approximately \$187 with STAR program

### History of the Tax Rate