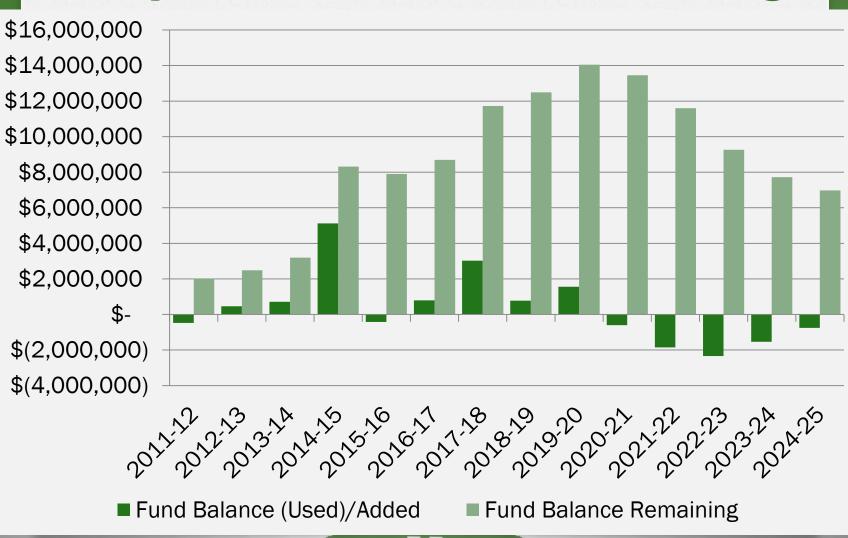

|
| \$<br>\$<br>\$<br>\$<br>\$<br>\$<br>\$<br>\$<br>\$ | \$ 4,684,900<br>\$ 13,422,650<br>\$ 2,024,000<br>\$ 19,000<br>\$ 8,721,214<br>\$ 4,869,570<br>\$ 320,000<br><b>\$ 34,061,334</b><br>2019-2020<br>\$ 2,085,291<br>\$ 6,137,500<br>\$ 145,942<br>\$ 202,190<br>\$ 24,677,779<br>\$ 207,208<br>\$ 605,424 | \$ 4,684,900 \$ 4,393,825 \$ 13,422,650 \$ 13,624,524 \$ 2,024,000 \$ 2,392,600 \$ 19,000 \$ 20,000 \$ \$ 8,721,214 \$ 8,580,656 \$ 4,869,570 \$ 4,679,729 \$ 320,000 \$ 370,000 \$ 370,000 \$ 34,061,334 \$ 34,061,334 \$ 2019-2020 \$ 2020-2021 \$ 6,137,500 \$ 6,562,690 \$ 145,942 \$ 145,942 \$ 145,942 \$ 202,190 \$ 24,677,779 \$ 23,819,656 \$ 207,208 \$ 741,959 \$ 605,424 \$ 596,786 |

CALMON

### **Analysis of Fund Balance Usage**



# -4.5% Tax Levy Decrease

- ◆There will be a -4.5% decrease in the tax levy for the 2020-21 school year
- ◆Tax Levy will be \$1,977,111
- ◆Estimated Tax Rate is \$9.74/\$1,000 of assessed home value
- ◆ Average home owner with assessed home value of approximately \$50,000 will pay approximately \$187 with STAR program

### HOS -

### History of the Tax Rate



### HOS

# With Voter Support

### This Budget Preserves & Enhances:

- Academic Intervention
   Services
- Social and Emotional Programming Services
- College & Career Pathways and Support
- Attendance Initiatives
- Integration of Technology in Classrooms
- Initiatives to Increase
   Graduation Rates
- Summer Programs
- Employee Assistance Program



### Bus Replacement Plan

### 5 Year Plan

- Average age of buses is 6 years / 8